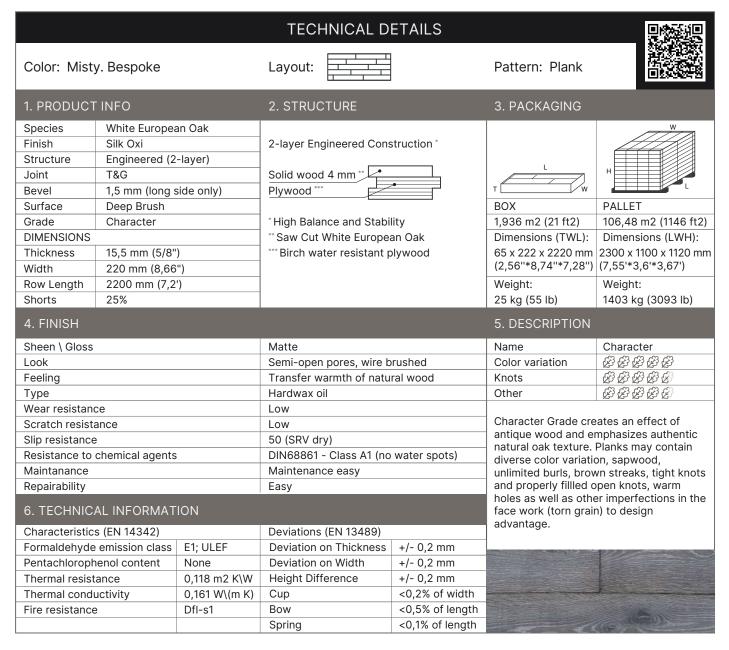

# HARDWOOD FLOORING



## PRODUCT USE

#### 7. INSTALLATION



Glue down over concrete, plywood or wooden subfoor or nail down over wooden subfloor. Semifloating installation as well.

Applicable above, on and below ground level. Suitable for underfloor heating.

#### 8. STORAGE & USE



 ±18℃

 GFF

 Temperature

 +18°C ... +22°C

 (64°F ... 72°F)

+22°0 72°F

Floor

### 9. CARE & MAINTENANCE

Maintenance of hardwood floors with Silk Oxi assumes normal (daily if necessary) cleaning from dust and grit using a vacuum, followed by a thorough cleaning with floor cleaner. Floor surface areas that receive the most traffic and get worn down quicker, such as areas by the front door, hallways, kitchens etc. should be periodically renewed with oil.



ME Decor Group OÜ Ruunaoja tn.3, Tallinn, Estonia, 11415 VAT EE10259